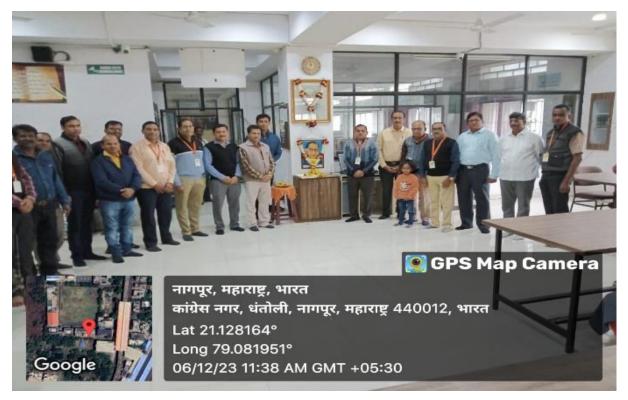

A floral tribute was paid to Dr. B. R. Ambedkar in the SSESA'S Science College Congress Nagar, Nagpur in the presence of Principal, Prof. M. P. Dhore sir. During this all the staff members, teaching, and non-teaching members, were also present.

Hon'ble Principal Prof. M. P. Dhore sir along with the senior Professor, teaching staff while saluting to the Architect of India Dr. B. R. Ambedkar by offering a floral wreath.

Hon'ble Principal Prof. M. P. Dhore sir along with the senior Professor, teaching staff while saluting to the Architect of India Dr. B. R. Ambedkar by offering a floral wreath.