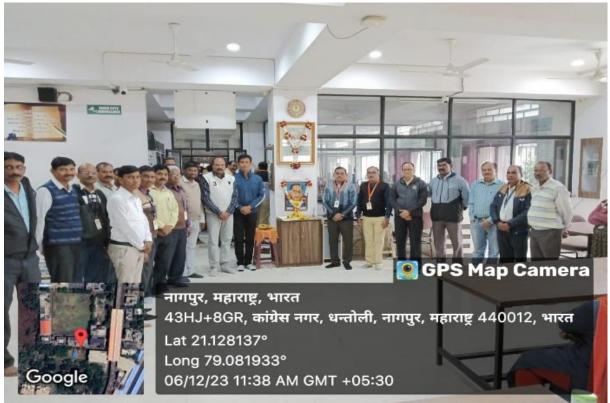

A floral tribute was paid to Dr. B. R. Ambedkar in the SSESA'S Science College Congress Nagar, Nagpur in the presence of Principal, Prof. M. P. Dhore sir. During this all the staff members, teaching, and non-teaching members, were also present.

Hon'ble Principal Prof. M. P. Dhore sir along with the senior Professor, teaching staff while saluting to the Architect of India Dr. B. R. Ambedkar by offering a floral wreath.

Hon'ble Principal Prof. M. P. Dhore sir along with the senior Professor, teaching staff while saluting to the Architect of India Dr. B. R. Ambedkar by offering a floral wreath.