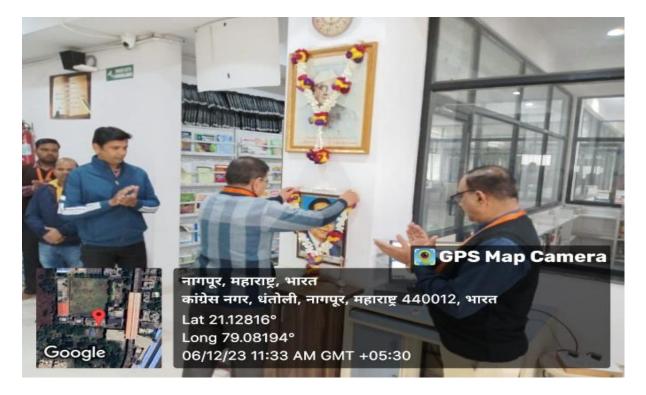

A floral tribute was paid to Dr. B. R. Ambedkar in the SSESA'S Science College Congress Nagar, Nagpur in the presence of Principal, Prof. M. P. Dhore sir. During this all the staff members, teaching, and non-teaching members, were also present.

Hon'ble Principal Prof. M. P. Dhore sir along with the senior Professor, teaching staff while saluting to the Architect of India Dr. B. R. Ambedkar by offering a floral wreath.

Hon'ble Principal Prof. M. P. Dhore sir along with the senior Professor, teaching staff while saluting to the Architect of India Dr. B. R. Ambedkar by offering a floral wreath.